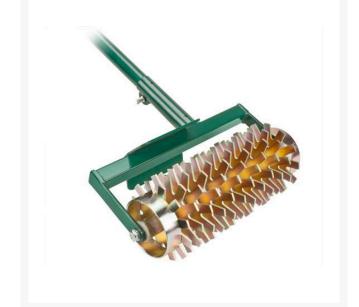

## Rotary Seed Slotter R2113

## Details

Rotary tool overseeds effectively while protecting the turf surface. Its flat-bottom slot blades only penetrate 1/2" which allows more seed to germinate quickly. Moisture is absorbed better, producing stronger root growth. Less seed is wasted and less play time is lost on the course. Twelve blade slotter reel and footpad. 12" width; 12-1/2 lbs. Includes removable 6' fiberglass handle.

- Eliminates seed waste
- Protects turf surface
- Only penetrates 1/2" so more seed germinates quickly
- Moisture absorbs better
- For stronger root growth
- Less lost play time
- 12 slotter blades
- 12" wide head
- Weight 12-1/2 lbs.
- 6' fiberglass handle