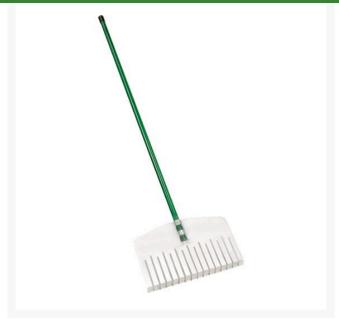

## Wide Tooth Debris Rake, 20"

R2120

## **Details**

This unique rake is designed with 3/4" wide aluminum teeth set 1/4" apart for easy removal of aerification plugs, pine cones and grass clippings delivering a fast, clean rake path. It's 20" wide with 48" aluminum handle.

- 20 in. wide head
- 3/4 inch wide aluminum teeth set 1/4 inch apart
- Creates fast, clean rake path
- Easily removes aerification plugs and more
- 48 in. aluminum handle