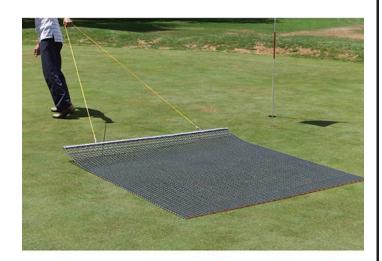

## **Keystone Steel Drag Mat - 4' x 5' 35 lbs** R100485

## **Details**

Perfectly level and smooth the surface on dirt, gravel, clay or sand. Ideal for top dressing and breaking up aerification plugs on golf course greens and fairways, dragging baseball fields and track surfaces, sand trap raking, and debris removal before laying sod or grass seed. Rust resistant. Reversible. Rolls up like carpet for easy cleaning. Mesh size 1" x 1", Crimp 3/8" deep x .046" thick, 13 gauge (.0915") galvanized steel rods. Wt. 1.6 lbs/sq ft. Pull rope attached.