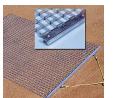

## **Keystone Steel Drag Mat - 4' x 5' 35 lbs** R100485

## **Details**

Perfectly level and smooth the surface on dirt, gravel, clay or sand. Ideal for top dressing and breaking up aerification plugs on golf course greens and fairways, dragging baseball fields and track surfaces, sand trap raking, and debris removal before laying sod or grass seed. Rust resistant. Reversible. Rolls up like carpet for easy cleaning. Mesh size 1" x 1", Crimp 3/8" deep x .046" thick, 13 gauge (.0915") galvanized steel rods. Wt. 1.6 lbs/sq ft. Pull rope attached.