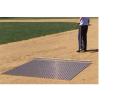

## Details

Perfectly level and smooth the surface on dirt, gravel, clay or sand. Ideal for top dressing and breaking up aerification plugs on golf course greens and fairways, dragging baseball fields and track surfaces, sand trap raking, and debris removal before laying sod or grass seed. Rust resistant. Reversible. Rolls up like carpet for easy cleaning. Mesh size 1" x 1", Crimp 3/8" deep x .046" thick, 13 gauge (.0915") galvanized steel rods. Wt. 1.6 lbs/sq ft. Pull rope attached.