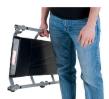

- Six 2" swivel casters
- Extra smooth operation and support
- Vinyl padded head and back rest
- Heavy duty frame
- Easy carry design
- 350 lb capacity