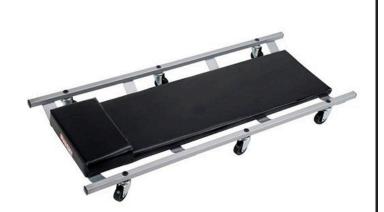

## **Pro-Lift 6 Caster Creeper**

RSFC-1004

The Pro-Lift 6 caster creeper is the perfect low profile, full length creeper for every garage. The thick vinyl cushion is supported by 4 straps for the comfort of the user. Extra cushioning is included in the headrest to give the user additional support. 6 swivel casters provide extra smooth operation and maneuverability. 350 lb weight capacity. 40-1/8" x 17" x 4".

- Six 2" swivel casters
- Extra smooth operation and support
- Vinyl padded head and back rest
- Heavy duty frame
- Easy carry design
- 350 lb capacity