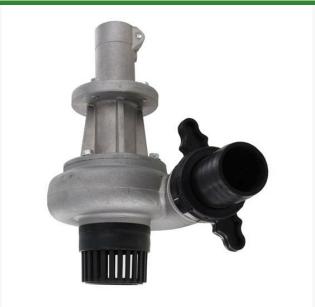

## Details

Convert your handheld string trimmer or brush cutter into a powerful, submersible pump. Simply snap in place and pull the trigger to remove standing water from bunkers, footings, trenches, pits, and valve boxes. Made of heavy-duty aluminum with a 1-1/4" hose connection at the pump housing and suction strainer. Pumps 30 GPM, 1,800 GPH. One person operation, no tools or adapters, no suction hose or priming and no extension cord required. Heavy duty 15' and 30' discharge hose sold separately.