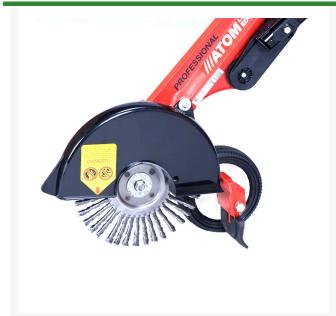

## **Details**

The Wire Brush Wheel is specially designed to edge along fences, curbs or asphalt, in concrete and brick seams, or paver-covered areas. The wire brush advantage is speed, with the forward rotation of the brush consistently pulling the edger along. The stiffness of the brush ensures a clean, crisp edge with 25-40 miles of edging. Wheelbarrow design, with the weight on the front wheel, makes it easy to use since the driver is not carrying the weight. Use with Atom RSG7000 Cart Path Edger.

- Designed to egle along fences, curbs or asphalt, in concrete or brick seams, or pavercovered areas
- Stiff brush assures clean, crisp edge
- Edges 25-40 mils
- Wheelbarrow design with weight on front wheel
- Easy to use
- Use with Atom RSG7000 Cart Path Edger