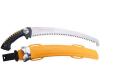

## Silky Sugoi 360 Curved Blade Hand Saw - 14-1/2in

RSK390-36

The Sugoi 360, a state-of-the-art hand saw, features an ultra-fast cutting 14-1/4 inch curved blade with hook tip for greater cutting speed with less effort. The precision-ground, super-aggresive tooth pattern cuts large branches with superior sharpness, longterm durability and performance. The teeth do the work on the pull stroke as the saw cuts through vegetation at four cutting angles. Impulseabsorbing, molded-rubber handle provides superior feel and grip. 23" long in the scabbard and weighs only 1 lb 8 oz. Resharpenable blade. Includes scabbard.

- Ultra-fast cutting
- Precision-ground, super-aggressive tooth pattern
- Molded rubber handle
- 23" in. long; weighs 1 lb. 8 oz
- 14-1/4 in. curved blade
- Resharpenable blade
- Scabbard included