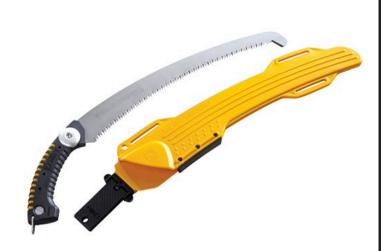

## Silky Sugoi 360 Curved Blade Hand Saw - 14-1/2in

RSK390-36

The Sugoi 360, a state-of-the-art hand saw, features an ultra-fast cutting 14-1/4 inch curved blade with hook tip for greater cutting speed with less effort. The precision-ground, super-aggresive tooth pattern cuts large branches with superior sharpness, longterm durability and performance. The teeth do the work on the pull stroke as the saw cuts through vegetation at four cutting angles. Impulseabsorbing, molded-rubber handle provides superior feel and grip. 23" long in the scabbard and weighs only 1 lb 8 oz. Resharpenable blade. Includes scabbard.

- Ultra-fast cutting
- Precision-ground, super-aggressive tooth pattern
- Molded rubber handle
- 23" in. long; weighs 1 lb. 8 oz
- 14-1/4 in. curved blade
- Resharpenable blade
- Scabbard included