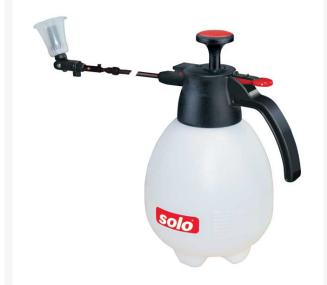

## **Details**

The telescoping wand on the Solo 420 sprayer adjusts from 12" to 23" allowing comfortable ground level spraying without bending over. High-density polyethylene tank is UV resistant. Powered by a high efficiency piston pump for quick pressurization and chemical resistance. Pressure relief valve prevents over-pressurization. Fully adjustable nozzle. Ideal for indoor or outdoor spraying. 2 liter. 23 in. wand.

- Hand sprayer
- Spray at ground level without bending over
- Telescoping wand adjusts from 12" to 23"
- Ideal for indoor or outdoor use
- Built in drip / drift guard
- Locking trigger reduces fatigue
- Easy to fill and clean