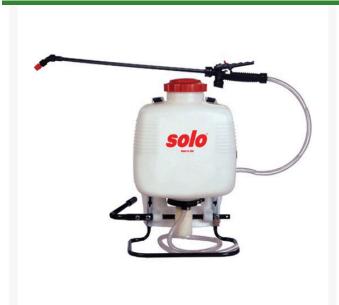

# **Solo Piston Pump Backpack Sprayer - 4** gal

RSL425P

#### **Details**

The ever-popular piston pump is capable of performing a variety of spraying tasks with a wide pressure range. Each sprayer is equipped with an adjustable, flat spray, hollow cone, and jet stream nozzle to accommodate virtually every spraying need. Built-in strainers and filters keep out debris. Pressure regulated to 15,30,45 or 60 psi by built-in pressure regulating valve. Unbreakable wand prevents damage. Viton seals, gaskets and O-rings provide excellent chemical resistance. Padded straps with pull tabs. Not recommended for abrasive sprays or wettable powders.

- Piston pump
- Able to perform a variety of tasks with a wide pressure range
- Sprayer is equipped with an adjustable, flat spray, hollow cone, and jet stream nozzle
- Padded straps with pull tabs
- Built-in strainers and filters to keep out debris
- Built-in pressure regulating valve