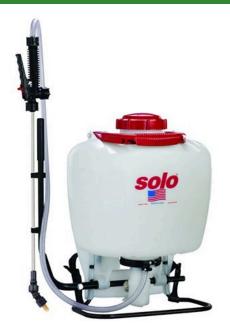

#### **Details**

The 4 gallon Solo 425 Professional backpack piston sprayer is equipped to applying spray liquid or insecticides. Features include high-performance piston pump for pressure capabilities of up to 90 psi, deluxe shoulder saver harness, 21" stainless steel wand, 48" high-pressure hose, large filling aperture, chemical resistant Viton seals, fold-away handle, shut-off valve with lock-on/lock off feature, double filtration system, and 5 nozzle assortment. TeeJet compatible. Piston pump. 4 Gal.

- Professional piston pump backpack sprayer
- High-performance piston pump for pressure up to 90 psi (w/ optional 4200215 plug, not included)
- Adjustable pressure regulator: 15, 30, 45, 60
- Shut-off valve with lock-on/lock-off
- Double filtration system
- 4-nozzle assortment: brass adjustable, fan spray, hollow cone, jet stream
- Deluxe shoulder saver harness
- Extra large carrying handle
- 21" stainless steel wand
- 48" high-pressure hose
- 4 Gallon Capacity