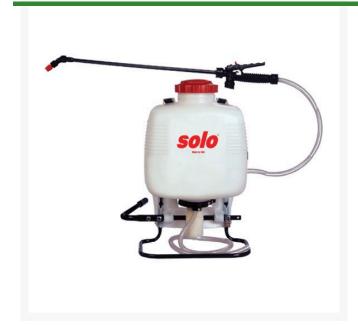

# Solo Piston Pump Backpack Sprayer - 5 gal

#### **Details**

The ever-popular piston pump is capable of performing a variety of spraying tasks with a wide pressure range. Each sprayer is equipped with an adjustable, flat spray, hollow cone, and jet stream nozzle to accommodate virtually every spraying need. Built-in strainers and filters keep out debris. Pressure regulated to 15,30,45 or 60 psi by built-in pressure regulating valve. Unbreakable wand prevents damage. Viton seals, gaskets and O-rings provide excellent chemical resistance. Padded straps with pull tabs. Not recommended for abrasive sprays or wettable powders.

- Piston pump
- Can perform a variety of spraying tasks with wide pressure range
- Sprayer has adjustable, flat spray, hollow cone, and jet stream nozzles
- Padded straps with pull tabs
- Built-in strainers and filters keep out debris
- Built-in pressure regulating valve