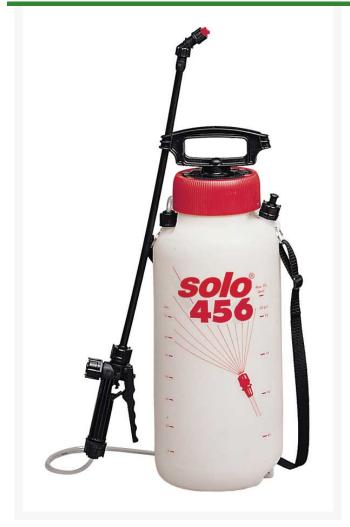

## Solo Handheld Sprayer - Professional - 2.25 gal

## **Details**

Solo commercial grade compression sprayers stand up to the toughest, professional applications with more features at competitive pricing. Lightweight, high performance polyethylene tank. Efficient piston pumps pressurize with 50% the pumping required from other brands or pressurize with air compressor. Features a large 4.5" filler opening, Viton seals and O-rings for long life. Ideal for herbicides, insecticides, disinfectants and fertilizers. 45 psi. Extremely heavy-duty polyethylene tank. Shut-off valve with lock-on/lock-off feature. Pressure relief valve. 28" unbreakable wand. 48" high pressure spray hose. Four nozzle assortment. 4.5" Tank opening Adjustable shoulder strap. Built-in wand retainer. 2.25 gal.

- Efficient piston pumps pressurize easily
- Lightweight, high performance sprayer
- Polyethylene tank
- large 4.5" filler opening
- Viton Seals and O-rings
- Ideal for herbicides, insecticides, disinfectants, fertilizers
- Shut-off valve with lock feature
- Pressure relief valve
- 28" unbreakable wand
- 48" high pressure spray hose
- · Four nozzle assortment
- Adjustable shoulder strap
- Built-in wand retainer
- 45 psi