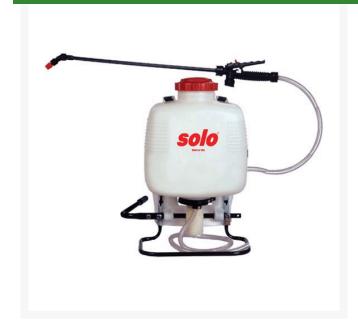

# **Solo Piston Pump Backpack Sprayer - 3** gal

#### **Details**

The ever-popular piston pump is capable of performing a variety of spraying tasks with a wide pressure range. Each sprayer is equipped with an adjustable, flat spray, hollow cone, and jet stream nozzle to accommodate virtually every spraying need. Built-in strainers and filters keep out debris. Pressure regulated to 15,30,45 or 60 psi by built-in pressure regulating valve. Unbreakable wand prevents damage. Viton seals, gaskets and O-rings provide excellent chemical resistance. Padded straps with pull tabs. Not recommended for abrasive sprays or wettable powders.

- Piston pump
- Can perform a variety of tasks with a wide pressure range
- Each sprayer is equipped with an adjustable, flat spray, hollow cone, and jet stream nozzles
- Padded straps with pull tabs
- Built-in strainers and filters to keep out debris
- Built-in pressure regulating valve