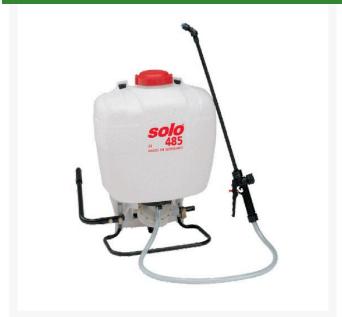

## **Solo Diaphragm Pump Backpack Sprayer - 5 gal** RSL485D

## **Details**

This Solo high-performance diaphragm pump model provides a lower pressure (maximum of 60 psi) to produce larger liquid droplets with less spray drift. Its rod-actuated diaphragm pump is able to pass small abrasive particles such as wettable powders and sprays without damage to the pump assembly, making it ideal for golf courses and athletic fields.

- High-performance diaphragm pump
- 5 gallon capacity
- Low pressure for less drift
- Rod-actuated pump to avoid damage from abrasives
- Idea for golf courses and athletic fields