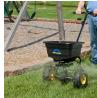

## **Details**

This 50 lb walk behind spreader is ideal for year round use, broadcasting fertilizer, seed, sand or ice melt at a width of 4 to 12 feet. Dials 90 settings to accurately calibrate for the specific type of material being applied. Polypropylene hopper will not rust or dent. 10 in x 4 in (254mm x 101.6mm) pneumatic tires roll over any terrain. Fully enclosed aluminum gears, adjustable height handle, powder coated frame, and positive on/off cables. Includes hopper screen and cover.

- Ideal for fertilizer, seed, sand, and ice melt
- Year round use
- Broadcasts 4 to 12 feet
- Polypropylene hopper will not rust or dent
- Powder coated frame
- Large, pneumatic tires roll easily
- Adjustable height handle
- Enclosed aluminum gears
- Positive on/off cables
- Includes hopper screen and cover
- 50 lb. (23 kg) Capacity Poly Hopper