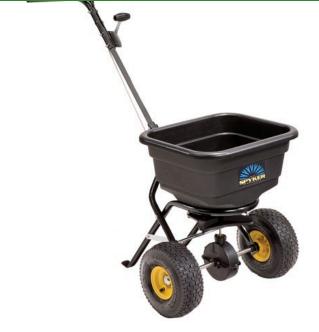

## Spyker 50 lb. Broadcast Spreader - Poly Hopper

RSPP20-5010

## **Details**

This 50 lb walk behind spreader is ideal for year round use, broadcasting fertilizer, seed, sand or ice melt at a width of 4 to 12 feet. Dials 90 settings to accurately calibrate for the specific type of material being applied. Polypropylene hopper will not rust or dent. 10 in x 4 in (254mm x 101.6mm) pneumatic tires roll over any terrain. Fully enclosed aluminum gears, adjustable height handle, powder coated frame, and positive on/off cables. Includes hopper screen and cover.

- Ideal for fertilizer, seed, sand, and ice melt
- Year round use
- Broadcasts 4 to 12 feet
- Polypropylene hopper will not rust or dent
- Powder coated frame
- Large, pneumatic tires roll easily
- Adjustable height handle
- Enclosed aluminum gears
- Positive on/off cables
- Includes hopper screen and cover
- 50 lb. (23 kg) Capacity Poly Hopper