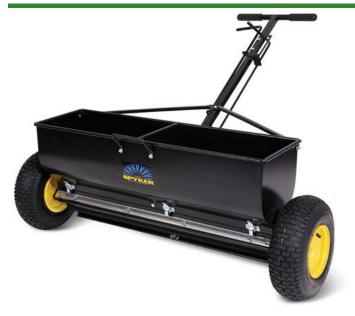

## Spyker 120 lb Drop Spreader - 120 lb - Steel Hopper

RSPP70-12010

This 36" (9143.4 mm) commercial drop spreader is ideal for spreading seed, fertilizer, sand and ice-melt all year long. Features side-by-side hopper sections allowing the spread of either 18" or 36" width exactly where you want it. In winter, apply ice melt to sidewalks and driveways to the edge of the pavement without burning the grass or raising the pH of the soil. 13" x 5" (330.2 x 127 mm) fully pneumatic tires. Powder coated steel frame. Please note: Due to excessive air freight charges, this item will be shipped ground freight.

- 36" Commercial Drop Spreader
- Use for fertilizer, seed or ice-melt
- 18" or 36" Broadcast Width
- Powder-Coated Frame
- 13" x 5" (330 mm x 127 mm) Pneumatic Tires