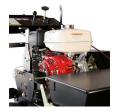

## **Details**

A commercial grade power seeder, vertical slicer and dethatcher all in one. Powered by a 270cc Honda GX270 gas-powered engine with recoil for peak performance. Forward and reverse handgrips engage the hydrostatic transmission allowing ground speed adjustment without decreasing power to the blades. Features include positive lock height adjustment, 20" spreading width, parking brake, trailering hooks and left or right hand blade engagement handle. 45 lb. Poly hopper. Powdered coated frame.

## **Specifications**

Manufacturer Spyker Capacity 45 lb

Dimensions 58 x 33 x 43 in

Engine Honda GX270

Engine Displacement 270 cc (16.5 cu in)

Material Powder-Coat Painted

Steel

Tires 14 x 5-6 Pneumatic