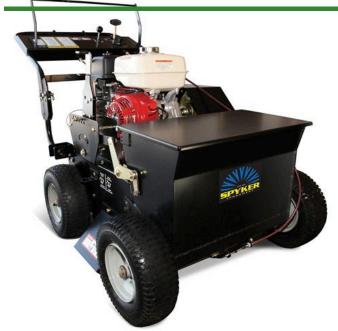

## **Details**

A commercial grade power seeder, vertical slicer and dethatcher all in one. Powered by a 270cc Honda GX270 gas-powered engine with recoil for peak performance. Forward and reverse handgrips engage the hydrostatic transmission allowing ground speed adjustment without decreasing power to the blades. Features include positive lock height adjustment, 20" spreading width, parking brake, trailering hooks and left or right hand blade engagement handle. 45 lb. Poly hopper. Powdered coated frame.

- Commercial grade power seeder, slicer and dethatcher all in one
- Forward and reverse handgrips adjust ground speed without decreasing power
- Positive lock height adjustment
- Self-propelled, hydrostatic transmission
- 20" speading width
- Parking brake
- Trailering hooks
- Left or right blade engagement handle
- Includes 10 heat-treated steel blades

## **Specifications**

Manufacturer Spyker Capacity 45 lb

Dimensions 58 x 33 x 43 in

Engine Honda GX270

Engine Displacement 270 cc (16.5 cu in)

Material Powder-Coat Painted

Steel

Tires 14 x 5-6 Pneumatic