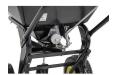

## **Details**

Designed to spread seed, sand, fertilizer and ice melt. The bridge-free hopper geometry allows material to flow to empty. The ergonomically designed welded handle adjusts for operator's height 5 ft 3 in to 6 ft 8 in to reduce fatigue. Includes Spyker Dial for accurate spreading material and Accuway for consistent and even 4 to 12 ft spread width. Fully enclosed metal gears and all-welded impact-resistant frame. Large 13 in x 5 in pneumatic tires with turf tread. Includes fitted cover and full deflector. Poly hopper with powder-coated frame.

- Ergonomically Designed Handle
- Ergonomically Designed Handle
- Bridge-Free Hopper
- Spyker Dial
- All-Welded Impact-Resistant Frame
- Support Stand
- Welded, Triangulated Handle
- AccuWay
- Lift Handle
- Fully Enclosed Metal Gears
- Hopper Cover and Hopper Screen
- Large Pneumatic Tires
- Spread Seed, Fertilizer, Sand, Ice Melt
- 13 in. x 5 in. Pneumatic Tires with Turf Tread