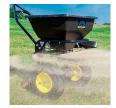

## **Details**

Designed to spread seed, sand, fertilizer and ice melt. The bridge-free hopper geometry allows material to flow to empty. The ergonomically designed welded handle adjusts for operator's height 5 ft 3 in to 6 ft 8 in to reduce fatigue. Includes Spyker Dial for accurate spreading material and Accuway for consistent and even 4 to 12 ft spread width. Fully enclosed metal gears and all-welded impact-resistant frame. Large 13 in x 5 in pneumatic tires with turf tread. Includes fitted cover and full deflector. Poly hopper with powder-coated frame.

- Ergonomically Designed Handle
- Ergonomically Designed Handle
- Bridge-Free Hopper
- Spyker Dial
- All-Welded Impact-Resistant Frame
- Support Stand
- Welded, Triangulated Handle
- AccuWay
- Lift Handle
- Fully Enclosed Metal Gears
- Hopper Cover and Hopper Screen
- Large Pneumatic Tires
- Spread Seed, Fertilizer, Sand, Ice Melt
- 13 in. x 5 in. Pneumatic Tires with Turf Tread