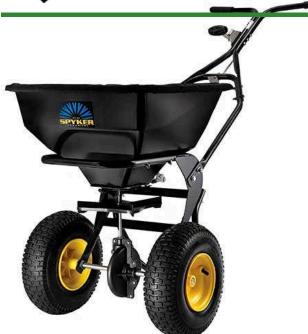

## Spyker Ergo-Pro 50 lb Broadcast Spreader RSPY50L-1P

## **Details**

Designed to spread seed, sand, fertilizer and ice melt. The bridge-free hopper geometry allows material to flow to empty. The ergonomically designed welded handle adjusts for operator's height 5 ft 3 in to 6 ft 8 in to reduce fatigue. Includes Spyker Dial for accurate spreading material and Accuway for consistent and even 4 to 12 ft spread width. Fully enclosed metal gears and all-welded impact-resistant frame. Large 13 in x 5 in pneumatic tires with turf tread. Includes fitted cover and full deflector. Poly hopper with powder-coated frame.

- Ergonomically Designed Handle
- Ergonomically Designed Handle
- Bridge-Free Hopper
- Spyker Dial
- All-Welded Impact-Resistant Frame
- Support Stand
- Welded, Triangulated Handle
- AccuWay
- Lift Handle
- Fully Enclosed Metal Gears
- Hopper Cover and Hopper Screen
- Large Pneumatic Tires
- Spread Seed, Fertilizer, Sand, Ice Melt
- 13 in. x 5 in. Pneumatic Tires with Turf Tread