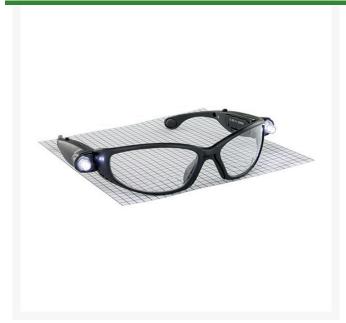

## **LED Readers Safety Glasses - 1.5x**

RSS5420-15

## **Details**

LED Readers safety glasses feature magnification to better view the job. Designed with adjustable ultrabright built-in LED lights that can be independently turned on or off. High-impact polycarbonate lens, 99.9% UV protection, anti-fog and scratch resistant coating on clear lens and non-slip nose piece. Meets ANSI Z87.1-2015 standard. Black frame. Batteries included.

- 1.5X magnification readers
- Built-in adjustable ultra-bright LED lights on the frames
- Lights can be turned on / off as needed
- Clear polycarbonate lens
- 99.9% UV protection
- Anti-fog and scratch resistant coating
- Non-slip nose piece
- Meets ANSI Z87.1-2015 standard
- Batteries included