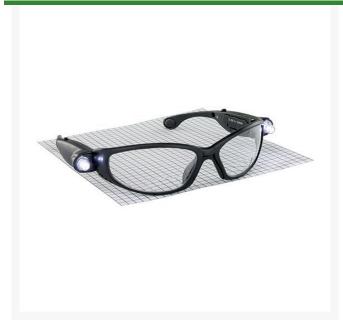

## **LED Readers Safety Glasses - 2.5x**

RSS5420-25

## **Details**

LED Readers safety glasses feature magnification to better view the job. Designed with adjustable ultrabright built-in LED lights that can be independently turned on or off. High-impact polycarbonate lens, 99.9% UV protection, anti-fog and scratch resistant coating on clear lens and non-slip nose piece. Meets ANSI Z87.1-2015 standard. Black frame. Batteries included.

- 2.5x magnification readers
- Built-in adjustable ultra-bright LED lights
- Lights can be independently turned on or off
- High-impact clear polycarbonate lens
- 99.9% UV protection
- · Anti-fog and scratch resistant coating
- Non-slip nose piece
- Meets ANSI Z87.1-2015 standard
- Batteries included