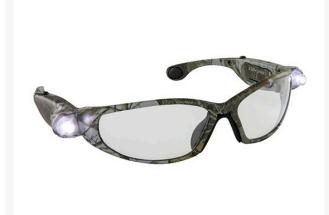

## LED Camo Safety Glasses RSS5421

## Details

Now you can enjoy light on your project with ultrabright built-in LED lights on your safety glasses. Lights can be independently turned on or off depending on your need. Hight-impact polycarbonate clear lens with 99.9% UV protection. Anti-fog and scratch resistant coating on lens. Nonslip cushioned temples. Meets ANSI-Z87.1 - 2015 standard. Camo frame. Batteries included.

- Safety glasses with built in LED lights
- Adjustable ultra-bright lights may be turned on or off
- Clear lens with anti-fog and scratch resistant coating
- High-impact lens with 99.9% UV protection
- Non-slip cushioned temples
- Camoflauge frame
- Batteries included
- Meets ANSI-Z87.1 2015 Standard