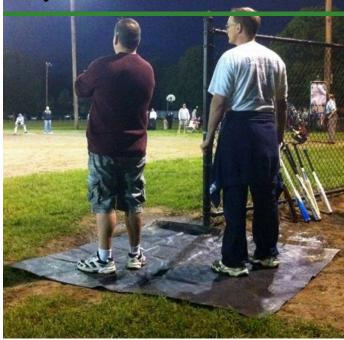

## Quick Dam Sport Savers Mat - 6 ft x 6 ft

## **Details**

Place into position before, during, or after it rains. Sport Savers mats cover problem areas such as the pitchers mound, home plate, bases, or in golf course bunkers. Place the absorbent side down to draw the moisture in and prevent mud buildup. Rubber side up collects water for easy draining. Grommets and stakes to secure in position included. Non-hazardous, non-toxic, and environmentally friendly. Reusable. 6' x 6'. Black.

- Quickly and easily collect water on athletic fields and golf courses
- Prevent mud buildup
- Absorbent side removes water while rubber barrier captures water for easy removal
- Hardware included
- Reusable