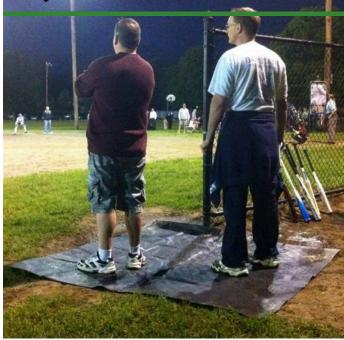

## Quick Dam Sport Savers Mat - 6 ft x 8 ft

## **Details**

Place into position before, during, or after it rains. Sport Savers mats cover problem areas such as the pitchers mound, home plate, bases, or in golf course bunkers. Place the absorbent side down to draw the moisture in and prevent mud buildup. Rubber side up collects water for easy draining. Grommets and stakes to secure in position included. Non-hazardous, non-toxic, and environmentally friendly. Reusable. 6' x 8'. Black.

- Quickly and easily remove puddles from athletic fields and golf course bunkers
- Prevent mud buildup
- Absorbent side removes water while rubber barrier captures water for easy removal
- Hardware included
- Reusable