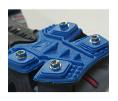

## **Details**

Protect yourself from slippery ice, snow and mud by adding STABILicers MAXX2 soles to your shoes or boots. The MAXX2 lightweight design features the Stabil Traction System with 15 threaded cleat receptacles. The self-cleaning treaded sole is attached and secured to your shoes or boots with adjustable polyester hook-and-loop straps for a quick and secure fit. No stretching required. Ideal for working outdoors, shoveling snow, rock work, winter hiking, hunting or fishing. Made in USA.