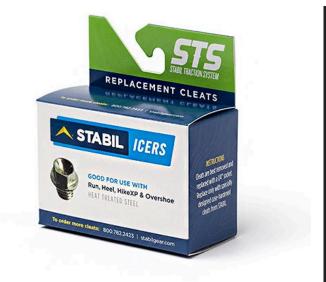

## Stabil Replacement Cleats, Steel, Pkg/25 RST-CLEATS

## **Details**

Protect yourself from slippery ice, snow and mud by adding STABILicers MAXX2 soles to your shoes or boots. The MAXX2 lightweight design features the Stabil Traction System with 15 threaded cleat receptacles. The self-cleaning treaded sole is attached and secured to your shoes or boots with adjustable polyester hook-and-loop straps for a quick and secure fit. No stretching required. Ideal for working outdoors, shoveling snow, rock work, winter hiking, hunting or fishing. Made in USA.