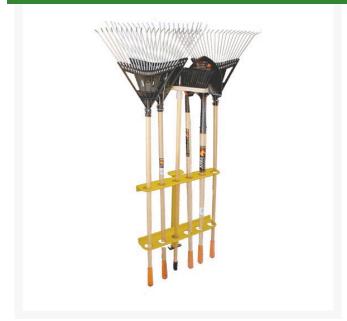

## 6 Place Hand Tool Rack - Open & Closed Trailer

RT3234

## **Details**

Heavy-duty, vinyl-coated steel construction secures 6 hand tools vertically. Ideal for rakes, shovels, etc., protecting them from damage during transport. Includes mounting hardware. (Use RT3239 Mounting Bracket to mount at a 45 degree angle.) Fits open trailers.

- Secures 6 hand tools upright
- Heavy-duty vinyl-coated steel construction
- Mounting hardware included
- Fits open trailers