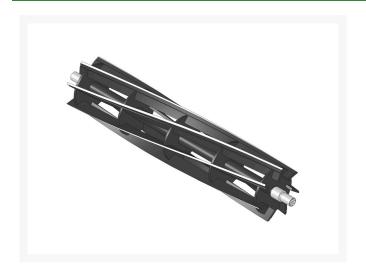

# Reel - 7 Blade RTCA19350

#### **Details**

R&R Reel blades are manufactured from high carbon-boron alloy steel and then hardened to RC46-49 to match the temper of our bedknives and original equipment bedknives. All R&R Reels are cylindrically ground on bearing surfaces and then relief ground. Reels are then precision computer balanced for extended bearing and reel life. R&R Products Reels are guaranteed against defects in material and workmanship for the life of the reel under normal use.

- High Carbon-Boron Alloy Steel
- Cylindrically Ground on Bearing Surfaces
- Precision Computer Balanced