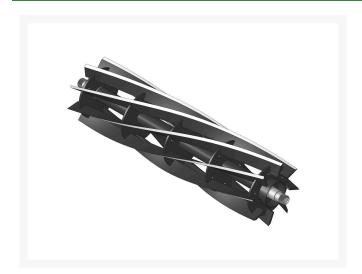

# Reel - 8 Blade 26 in RTCA19356

#### **Details**

R&R Reel blades are manufactured from high carbon-boron alloy steel and then hardened to RC46-49 to match the temper of our bedknives and original equipment bedknives. All R&R Reels are cylindrically ground on bearing surfaces and then relief ground. Reels are then precision computer balanced for extended bearing and reel life. R&R Products Reels are guaranteed against defects in material and workmanship for the life of the reel under normal use.

- High Carbon-Boron Alloy Steel
- Cylindrically Ground on Bearing Surfaces
- Precision Computer Balanced