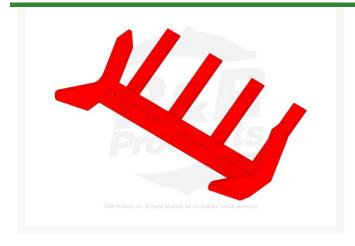

# Sod Blade - 16 x 1/4 x 2-1/2 Heavy Duty w/4 Fingers

R250358-4F

#### **Details**

One straight bevel sharpened to a razor edge, results in fewer, if any, sharpenings. Heavy-Duty blade gives increased stability and longer life. The high carbon steel is hardened and tempered for strength and longevity.

### **Specifications**

Manufacturer R&R Products

Sod Blade Depth 2-1/2 in

Sod Blade End Plate 1/4 in (Red)

Sod Blade Fingers 4 x 5-1/2 in

Sod Blade Thickness 1/4 in

Sod Blade Type Heavy Duty

Sod Blade Width 16 in