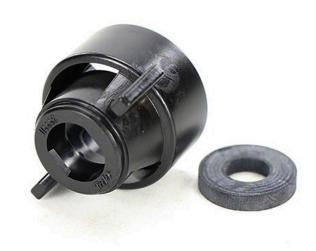

## TeeJet Cap and Gasket - 114443-1-CELR - Black

RTJ114443-1-CELR

## **Details**

Quick TeeJet caps are designed with grooves that fit locating lugs on the nozzle body. Caps are made of Nylon and are available for use with all TeeJet spray tips. Maximum operating pressure of 300 psi (20bar). For cap and seat gasket set, specify set number and color code. Example:: RTJ114443-(\*)-NYR. For cap and washer gasket set, example: RTJ114441-(\*)NYR. \* Caps Color Code: 1- Black, 2 - White, 3 - Red, 4 - Blue, 5 - Green, 6 - Yellow, 7 - Brown, 8 - Orange, 10 - Violet.