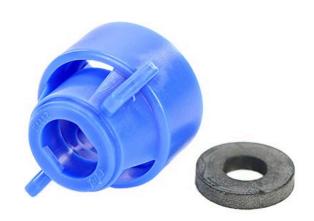

## TeeJet Cap and Gasket - 114443-4-CELR - Blue

RTJ114443-4-CELR

## **Details**

Quick TeeJet caps are designed with grooves that fit locating lugs on the nozzle body. Caps are made of Nylon and are available for use with all TeeJet spray tips. Maximum operating pressure of 300 psi (20bar). For cap and seat gasket set, specify set number and color code. Example:: RTJ114443-(\*)-NYR. For cap and washer gasket set, example: RTJ114441-(\*)NYR. \* Caps Color Code: 1- Black, 2 - White, 3 - Red, 4 - Blue, 5 - Green, 6 - Yellow, 7 - Brown, 8 - Orange, 10 - Violet.