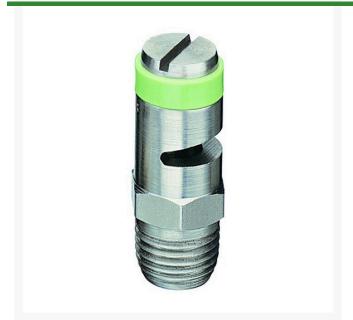

## **TeeJet Spray Nozzle - 1/4TTJ15-VS Light Green**

RTJ14TTJ15-VS

## **Details**

TurfJet nozzles feature very large droplets providing excellent systemic and drift application. A direct replacement for the plastic hollow cone, low-drift nozzles, with more precise flow and distribution pattern. Large orifice reduces clogging. VisiFlo color-coded. Use with TeeJet Cap QJ4676-\*-NYR. Nozzle spacing 20"- 40" . (50-100 cm). Pressure range 25 - 75 psi (1.5-5 bar).