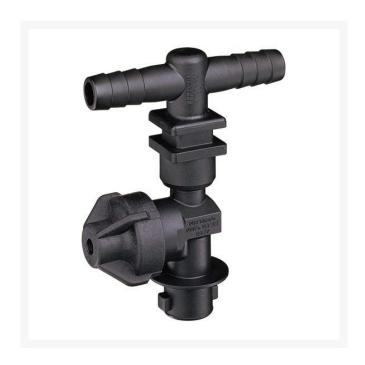

## **TeeJet Single Nozzle Body - 3/8**

RTJ19349-211-406-NYB

- Dry boom, single hose shank
- Available with single, double or triple hose shanks for 3/8 inch, 1/2 inch and 3/4 inch I.D. hose.
- 3/8 in NPT
- Drip-free shutoff with TeeJet ChemSaver.
  Opens at 10 PSI. Standard diaphragm is EPDM with FKM optional. Maximum operating pressure of 125 PSI.
- Drip-free shut off with TeeJet ChemSaver
- Flow rate: 2.25 GPM at 5 PSI pressure drop,
  3.18 GPM at 10 PSI pressure drop
- Standard diaphragm is EPDM
- Viton optional
- Maximum operating pressure 125 psi