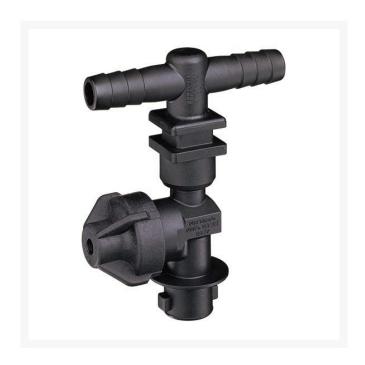

## **TeeJet Single Nozzle Body - 3/4**

RTJ19349-211-785-NYB

- Dry boom, single hose shank
- Available with single, double or triple hose shanks for 3/8 inch, 1/2 inch and 3/4 inch I.D. hose.
- 3/4 in NPT
- Drip-free shutoff with TeeJet ChemSaver.
  Opens at 10 PSI. Standard diaphragm is EPDM with FKM optional. Maximum operating pressure of 125 PSI.
- Drip-free shut off with TeeJet ChemSaver
- Flow rate: 2.25 GPM at 5 PSI pressure drop,
  3.18 GPM at 10 PSI pressure drop
- Standard diaphragm is EPDM
- Viton optional
- Maximum operating pressure 125 psi