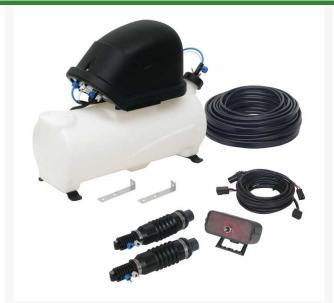

## **Details**

Eliminate overlap when spraying by marking the outside spray line with a 2" foam ball. The 4 gallon polyethylene tank mounted on a stainless steel frame is fast and easy to assemble on any type of spray equipment. Included are drop nozzles with adjustable supports, 6 ft. power cable and 15 ft. compressor cable and diaphragm compressor with electric motor and air filter. Foam agent sold separately,

- Eliminates overlap by marking outside spray line
- 4 gallon polyethylene tank
- Stainless steel tank mounting frame
- Drop nozzles with adjustable supports
- 6' power cable
- 15' compressor cable
- Diaphragm compressor with electric motor and air filter
- Electric motor and air filter
- Air filter

## **Replacement Parts**

RTJ901248-01 Tank - 4 Gallon Poly
RTJ901724 Cap-Complete - TJ
Foam Marker
RTJ901647 Air Liquid Tubing - 52 ft

RTJ901647 Air Liquid Tubing - 52 ft Foam Mixer - TJ Foam

Marker

**GERT KAUFMANN Golf Course Management** 