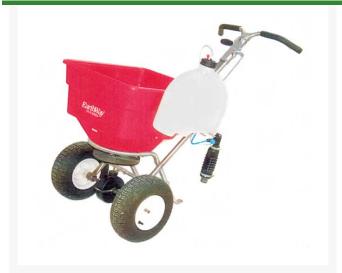

## **Details**

No more guessing at row alignment when spraying. Attach the Mini Marker to any push or walk-behind spreader for center alignment. Visibly mark the sprayed area by dropping a foam ball at adjustable intervals. Will not harm turf. Provides precision by avoiding space gaps. Easy to install. 1 US gallon tank. Includes compressor, rechargeable battery, foam nozzle, flow regulator, battery charger. SPREADER NOT INCLUDED

- Mark sprayed area with foam ball
- Adjustable intervals
- Will not harm turf
- 1 gallon tank
- Compressor
- Rechargeable battery and charger
- Foam nozzle
- Flow regulator
- Battery charger