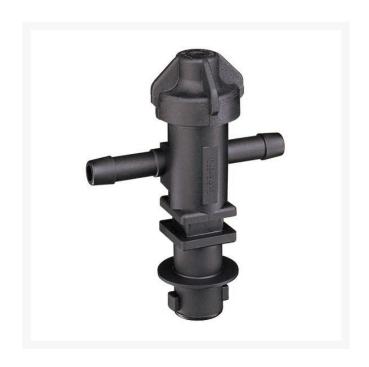

## **TeeJet Single Nozzle Body - 1/2**

RTJ22251-311-500-NYB

- Single hose shank
- Low-profile design allows maximum protection against damage.
- 1/2" NPT
- Available with single and double hose shanks for 3/8 inch, 1/2 inch and 3/4 inch I.D. hose.
- Drip-free shut off with TeeJet ChemSaver
- Drip-free shutoff with TeeJet ChemSaver.
  Opens at 10 PSI. Standard diaphragm is EPDM with FKM optional.
- Standard diaphragm is EPDM
- Maximum operating pressure of 300 PSI.
- Viton optional
- Flow rate: 3.5 GPM at 5 PSI pressure drop, 4.9 GPM at 10 PSI pressure drop.
- Maximum operating pressure 300 psi
- QJ300 Series is also available in polypropylene. Maximum operating pressure is 150 PSI.