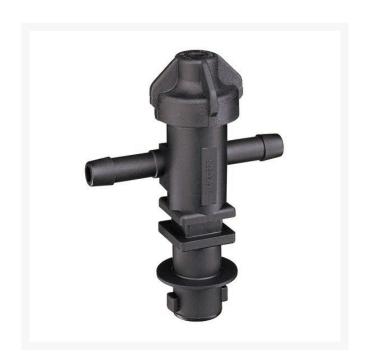

## **TeeJet Single Nozzle Body - 3/4**

RTJ22251-311-750-NYB

- Single hose shank
- Low-profile design allows maximum protection against damage.
- 3/4" NPT
- Available with single and double hose shanks for 3/8 inch, 1/2 inch and 3/4 inch I.D. hose.
- Drip-free shut off with TeeJet ChemSaver
- Drip-free shutoff with TeeJet ChemSaver.
  Opens at 10 PSI. Standard diaphragm is EPDM with FKM optional.
- Standard diaphragm is EPDM
- Maximum operating pressure of 300 PSI.
- Viton optional
- Flow rate: 3.5 GPM at 5 PSI pressure drop, 4.9 GPM at 10 PSI pressure drop.
- Maximum operating pressure 300 psi