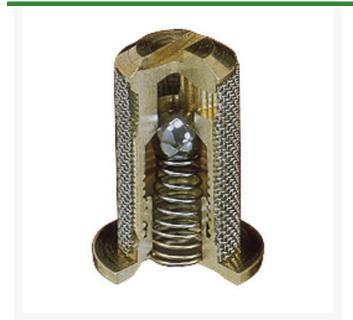

## **TeeJet Strainer - Brass 10lb Spring / 50 Mesh**

RTJ4193A-10-50SS

## **Details**

Minimizes nozzle dripping. Fits all TeeJet nozzles. Ball check opens at 5 psi (0.34 bar). Recommended for flow rates up to 0.8 GPM (3 l/min). 24, 50, 100 and 200 mesh screens. Not for use with AI or DG tips. Note: Use of these ball check valves results in a pressure drop of 5 psi ((0.34 bar) to 10 psi (0.7 bar) depending on spring rating.