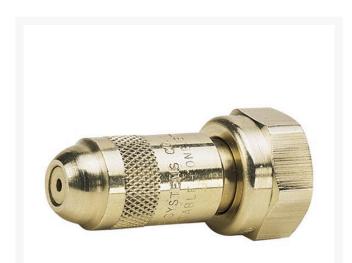

## **ConeJet Spray Tip - 5500 Brass** RTJ5500-X18

- Brass for excellent performance and long life
- Knurled body rotates to spray from wide angle to stream
- Fits all TeeJet 11/18" 16 male thread bodies
- The 5500 adjustable ConeJet tip is also available in a polypropylene version. The polypropylene tip has the same performance characteristics as the brass tip and provides excellent chemical resistance. This tip s light weight makes it well-suited for use