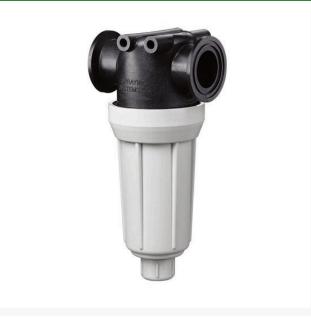

## **TeeJet Self-Cleaning Line Strainer - 1 NPT 50 Mesh** RTJAA126MLSC-4-50

## Details

Extend your spraying time by reducing clogging. Mount to discharge side of pump, using excess pump flow to bypass clogging particles back to the spray tank. The inner cylinder provides a gap between the screen face and the cylinder causing the inlet fluid to flow at a high velocity past the screen face for continuous wash down of particles to the bypass line. Minimum flow rate 6 GPM (23 l/min). Glass-filled polypropylene with stainless steel element. Mounting lugs included.