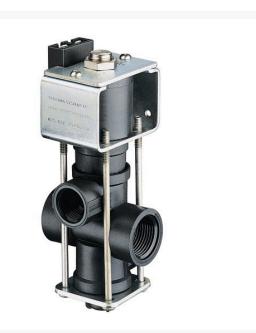

## DirectoValve - 2 Way Single EPDM

RTJAA144A-1

## Details

Used in turf sprayers for remote On-Off boom control. Direct acting large internal flow chamber without pilot hole reduces chance of clogging. Operate on 12- VDC system. 10 GPM (37.9 l/min) flow with only 5 psi (0.34 bar) pressure drop. 2.5 amp current draw. Polypropylene body. No stroke adjustment required. Corrosion resistant 430SS solenoid grade armature and armature stop. Encapsulated solenoid coil and magnetic circuit. Repair Kits include spring, 2 diaphragms and seat washer.