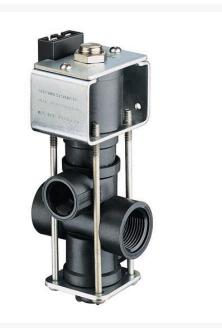

## Details

Used in turf sprayers for remote On-Off boom control. Direct acting large internal flow chamber without pilot hole reduces chance of clogging. Operate on 12- VDC system. 10 GPM (37.9 l/min) flow with only 5 psi (0.34 bar) pressure drop. 2.5 amp current draw. Polypropylene body. No stroke adjustment required. Corrosion resistant 430SS solenoid grade armature and armature stop. Encapsulated solenoid coil and magnetic circuit. Repair Kits include spring, 2 diaphragms and seat washer.