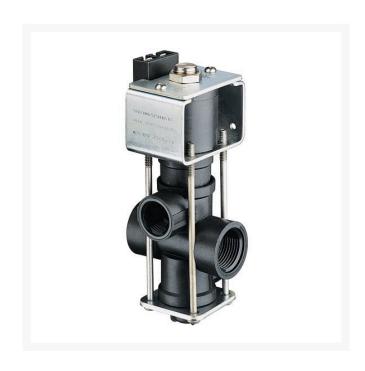

## **DirectoValve - 2 Way Double EPDM**

RTJAA144A-2

## **Details**

Used in turf sprayers for remote On-Off boom control. Direct acting large internal flow chamber without pilot hole reduces chance of clogging. Operate on 12- VDC system. 10 GPM (37.9 l/min) flow with only 5 psi (0.34 bar) pressure drop. 2.5 amp current draw. Polypropylene body. No stroke adjustment required. Corrosion resistant 430SS solenoid grade armature and armature stop. Encapsulated solenoid coil and magnetic circuit. Repair Kits include spring, 2 diaphragms and seat washer.