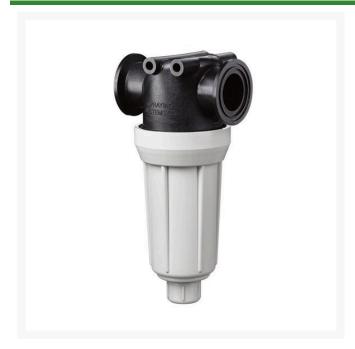

## **TeeJet Self-Cleaning Line Strainer - 3/4 BSPT 50 Mesh**

RTJAAB126MLSC-3-50

## **Details**

Extend your spraying time by reducing clogging. Mount to discharge side of pump, using excess pump flow to bypass clogging particles back to the spray tank. The inner cylinder provides a gap between the screen face and the cylinder causing the inlet fluid to flow at a high velocity past the screen face for continuous wash down of particles to the bypass line. Minimum flow rate 6 GPM (23 l/min). Glass-filled polypropylene with stainless steel element. Mounting lugs included.