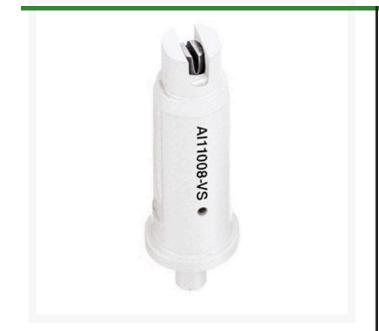

## Al TeeJet Air Induction Flat Spray Nozzle - 110 Degree 08 (White) Stainless

**Steel** RTJAI11008-VS

## Details

White Air Induction Flat Spray Tip has a tapered flat spray angle with air induction technology offering better drift control with larger drops. The best nozzle for Pre-Emergent surface applied herbicides at a minimum pressure of 40 psi or for Post-Emergent contact herbicides at pressures of 80 psi or higher. Ideal for turf grass. Nozzle spacing 20 in. at 20 in. spray height. Pressure ranges from 30-100 psi. Capacity one nozzle in GPM: 0.69 - 1.26.

- Stainless steel insert produces a tapered edge flat spray pattern for uniform coverage in broadcast spraying.
- Air induction spray tip, producing large airfilled droplets through the use of a Venturi air aspirator more resistant to drift.
- Available in 80 or 110 spray angles with a Polymer insert holder and pre-orifice with VisiFlo color-coding.
- Automatic spray alignment with 114443A-\*-CELR Quick TeeJet cap and gasket.