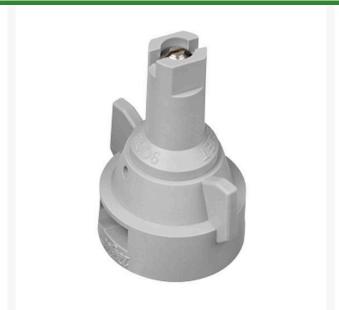

## **TeeJet Spray Tip - AIC11006-VS Gray** RTJAIC11006-VS

## **Details**

Gray Air Induction Flat Spray Tip produces a 110 degree tapered edge flat spray pattern for uniform coverage in broadcast spraying applications. Larger droplets for less drift; large air-filled drops through the use of a Venturi air aspirator. Nozzle spacing 20 in. at a 20 in. spray height. Pressure rating 30 - 115 PSI (2-8 bar). Capacity one nozzle in GPM: 0.52 - 0.95. Gray.