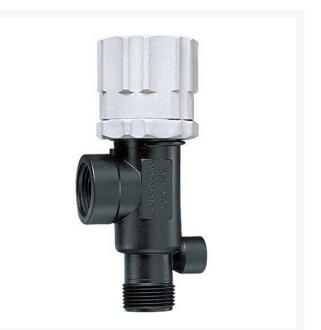

## DirectoValve - 3/4 Poly BSPT

RTJB23120-34-PP

## Details

Bypasses excess liquid. Adjustable to maintain control of any line pressure within the valve operating range. Selected pressure setting firmly held in place by locknut. Extra large valve passages to handle large flows. Excellent chemical resistance. 1/4" Port for pressure gauge pipe plug included. Model 23120 features 302 stainless steel spring and EPDM O-ring. Model 23120A features 316SS spring and Vitron O-ring. All Valves 150 psi (10 bar) except 23120-PP-60-VI 60 psi (4 bar).