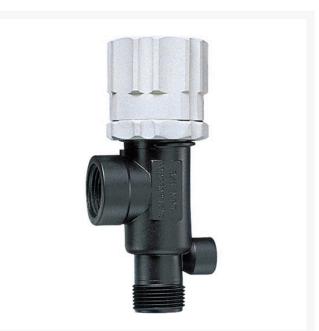

## DirectoValve - 3/4" Poly Viton BSPT

RTJB23120-34-PP-60-VI

## Details

Bypasses excess liquid. Adjustable to maintain control of any line pressure within the valve operating range. Selected pressure setting firmly held in place by locknut. Extra large valve passages to handle large flows. Excellent chemical resistance. 1/4" Port for pressure gauge pipe plug included. Model 23120 features 302 stainless steel spring and EPDM O-ring. Model 23120A features 316SS spring and Vitron O-ring. All Valves 150 psi (10 bar) except 23120-PP-60-VI 60 psi (4 bar).