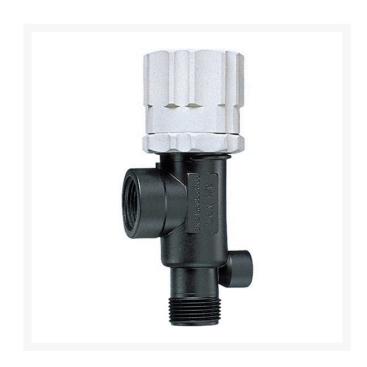

## **DirectoValve - 3/4 Poly BSPT**

RTJB23120A-34-PP

## **Details**

Bypasses excess liquid. Adjustable to maintain control of any line pressure within the valve operating range. Selected pressure setting firmly held in place by locknut. Extra large valve passages to handle large flows. Excellent chemical resistance. 1/4" Port for pressure gauge pipe plug included. Model 23120 features 302 stainless steel spring and EPDM O-ring. Model 23120A features 316SS spring and Vitron O-ring. All Valves 150 psi (10 bar) except 23120-PP-60-VI 60 psi (4 bar).